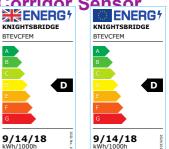

## **BTEVCFEM**

BT EVO 230V IP65 IK10 Adjustable Wattage and CCT Emergency LED Bulkhead with a Corridor Sensor ENERG<sup>†</sup> KNIGHTSBRIDGE

www.mlaccessories.co.uk

| MLA PART CODE                 | BTEVCFEM                                                                                          |
|-------------------------------|---------------------------------------------------------------------------------------------------|
| DESCRIPTION                   | BT EVO 230V IP65 IK10 Adjustable Wattage and CCT<br>Emergency LED Bulkhead with a Corridor Sensor |
| NET WEIGHT (KG)               | 0.93                                                                                              |
| FINISH                        | White                                                                                             |
| DIFFUSER                      | Opal                                                                                              |
| DIMENSIONS (MM)               | Diameter - 300<br>Projection - 65                                                                 |
| CONSTRUCTION                  | Construction - Polycarbonate                                                                      |
| CLASS                         | II II                                                                                             |
| IP RATING                     | IP65                                                                                              |
| IK RATING                     | IK10                                                                                              |
| WATTAGE (W)                   | 9/14/18                                                                                           |
| LAMP TECHNOLOGY               | SMD LED                                                                                           |
| LUMENS (LM)                   | 850/910/880,1285/1400/1330,1530/1725/1590                                                         |
| LUMENS LIGHT SOURCE ONLY (LM) | 1250/1900/2300                                                                                    |
| LUMEN TOLERANCE               | 5%                                                                                                |
| EFFICACY (LM/W)               | 137/136/134                                                                                       |
| LUMENS EMERGENCY MODE (LM)    | 120                                                                                               |
| CIRCUIT WATTAGE (W)           | 8.9/13.9/17.1                                                                                     |
| ССТ                           | 3000/4000/5700K                                                                                   |
| LIGHT COLOUR                  | ССТ                                                                                               |
| CRI                           | >85                                                                                               |
| RUNNING CURRENT (A)           | 0.044/0.064/0.078                                                                                 |
| DISPLACEMENT FACTOR           | >0.7                                                                                              |
| SVM                           | 0.05                                                                                              |
| PST-LM                        | 0.15                                                                                              |
| L70B50 LIFESPAN (HRS)         | 50,000                                                                                            |
| DIMMABLE                      | No                                                                                                |
| EMERGENCY                     | Maintained / Non-maintained (not Switched)                                                        |